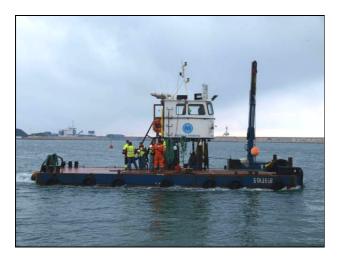

## **MULTICAT "AMERICA PRIMERA"**

## TECHNICAL CHARACTERISTICS:

| LOA:           | 14,06 meters                  |  |
|----------------|-------------------------------|--|
| BEAM:          | 6,06 meters                   |  |
| MOULDED DEPTH: | 1,80 meters                   |  |
| GT:            | 39,93 Ton                     |  |
| DISPLACEMENT:  | 71,31 Ton                     |  |
| 2 TANKS OF:    | 13,00 M <sup>3</sup> EACH ONE |  |
| 1 TANK OF:     | 3,60 M <sup>3</sup>           |  |
| 2 TANKS OF:    | 3,10 M <sup>3</sup>           |  |
|                |                               |  |