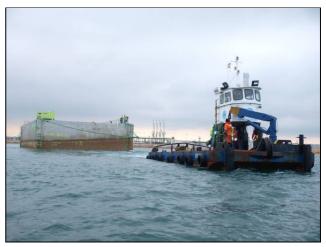

|  |
| MOULDED DEPTH: | 1,80 meters                   |  |
| GT:            | 39,93 Ton                     |  |
| DISPLACEMENT:  | 71,31 Ton                     |  |
| 2 TANKS OF:    | 13,00 M <sup>3</sup> EACH ONE |  |
| 1 TANK OF:     | 3,60 M <sup>3</sup>           |  |
| 2 TANKS OF:    | 3,10 M <sup>3</sup>           |  |
|                |                               |  |

PRIOR TO USING THE TANKS, THEY HAVE TO BE PREPARED AND CONDITIONED FOR THE PRODUCTS TO BE LOADED.

1 HYDRAULIC CRANE WITH THE FOLLOWING LOADING FACTS:

| METERS | 2,845 MTS | 4,500 MTS | 6,645 MTS |
|--------|-----------|-----------|-----------|
| WEIGHT | 9.500 KGS | 6.000 KGS | 4.000 KGS |

1 HYDRAULIC WINCH: Fitted with 50 meters wire of 19 mm, 9 Ton. Main Engines: 2 Detroit V-71 (240 HP each one)