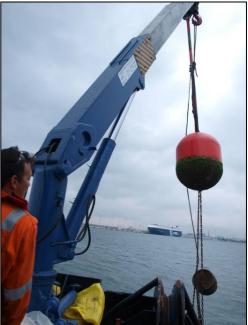

PRIOR TO USING THE TANKS, THEY HAVE TO BE PREPARED AND CONDITIONED FOR THE PRODUCTS TO BE LOADED.

1 HYDRAULIC CRANE WITH THE FOLLOWING LOADING FACTS:

| METERS | 2,845 MTS | 4,500 MTS | 6,645 MTS |
|--------|-----------|-----------|-----------|
| WEIGHT | 9.500 KGS | 6.000 KGS | 4.000 KGS |

1 HYDRAULIC WINCH: Fitted with 50 meters wire of 19 mm, 9 Ton. Main Engines: 2 Detroit V-71 (240 HP each one)