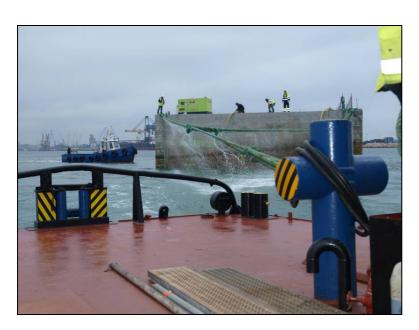

|  |
| MOULDED DEPTH: | 1,80 meters                   |  |
| GT:            | 39,93 Ton                     |  |
| DISPLACEMENT:  | 71,31 Ton                     |  |
| 2 TANKS OF:    | 13,00 M <sup>3</sup> EACH ONE |  |
| 1 TANK OF:     | 3,60 M <sup>3</sup>           |  |
| 2 TANKS OF:    | 3,10 M <sup>3</sup>           |  |
|                |                               |  |

PRIOR TO USING THE TANKS, THEY HAVE TO BE PREPARED AND CONDITIONED FOR THE PRODUCTS TO BE LOADED.

1 HYDRAULIC CRANE WITH THE FOLLOWING LOADING FACTS:

| METERS | 2,845 MTS | 4,500 MTS | 6,645 MTS |
|--------|-----------|-----------|-----------|
| WEIGHT | 9.500 KGS | 6.000 KGS | 4.000 KGS |

1 HYDRAULIC WINCH: Fitted with 50 meters wire of 19 mm, 9 Ton. Main Engines: 2 Detroit V-71 (240 HP each one)